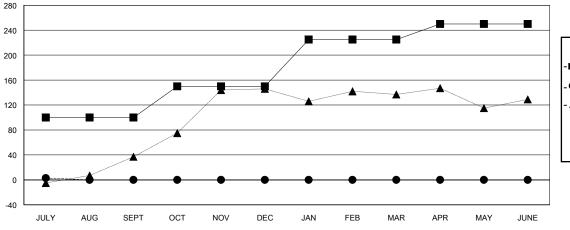

#### GOALS AND ACTUAL MEMBERS CUMULATIVE

| - ■ - MEMBER GROWTH NET GOAL      |  |
|-----------------------------------|--|
| - ● - MEMBER GROWTH ACTUAL        |  |
| - A - LAST YEAR MEMBERSHIP ACTUAL |  |
|                                   |  |
|                                   |  |

### LOCATION INDIA

**GMT CA** 

| Clubs                 |               |           |               | Members               |                           |                         |                                              |
|-----------------------|---------------|-----------|---------------|-----------------------|---------------------------|-------------------------|----------------------------------------------|
| RESULTS FOR 2018-2019 |               |           |               | RESULTS FOR 2018-2019 |                           |                         |                                              |
| QUARTER               | NEW CLUB GOAL | NEW CLUBS | DROPPED CLUBS | QUARTER               | MEMBER GROWTH NET<br>GOAL | MEMBER GROWTH<br>ACTUAL | DROPPED MEMBERS ACTUAL (including transfers) |
| JULY/AUG/SEPT         | 0             | 1         | 0             | JULY/AUG/SEPT         | 100                       | 41                      | 37                                           |
| OCT/NOV/DEC           | 0             | 0         | 0             | OCT/NOV/DEC           | 50                        | 0                       | 0                                            |
| JAN/FEB/MAR           | 0             | 0         | 0             | JAN/FEB/MAR           | 75                        | 0                       | 0                                            |
| APR/MAY/JUNE          | 0             | 0         | 0             | APR/MAY/JUNE          | 25                        | 0                       | 0                                            |