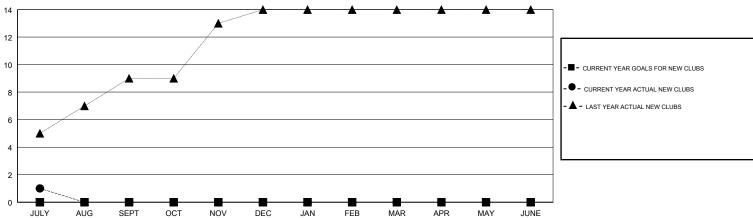

### GOALS AND ACTUAL NEW CLUBS CUMULATIVE

### LOCATION INDIA

**GMT CA** 

| Clubs                 |               |           |               | Members               |                           |                         |                                              |
|-----------------------|---------------|-----------|---------------|-----------------------|---------------------------|-------------------------|----------------------------------------------|
| RESULTS FOR 2018-2019 |               |           |               | RESULTS FOR 2018-2019 |                           |                         |                                              |
| QUARTER               | NEW CLUB GOAL | NEW CLUBS | DROPPED CLUBS | QUARTER               | MEMBER GROWTH NET<br>GOAL | MEMBER GROWTH<br>ACTUAL | DROPPED MEMBERS ACTUAL (including transfers) |
| JULY/AUG/SEPT         | 0             | 1         | 0             | JULY/AUG/SEPT         | 100                       | 41                      | 37                                           |
| OCT/NOV/DEC           | 0             | 0         | 0             | OCT/NOV/DEC           | 50                        | 0                       | 0                                            |
| JAN/FEB/MAR           | 0             | 0         | 0             | JAN/FEB/MAR           | 75                        | 0                       | 0                                            |
| APR/MAY/JUNE          | 0             | 0         | 0             | APR/MAY/JUNE          | 25                        | 0                       | 0                                            |